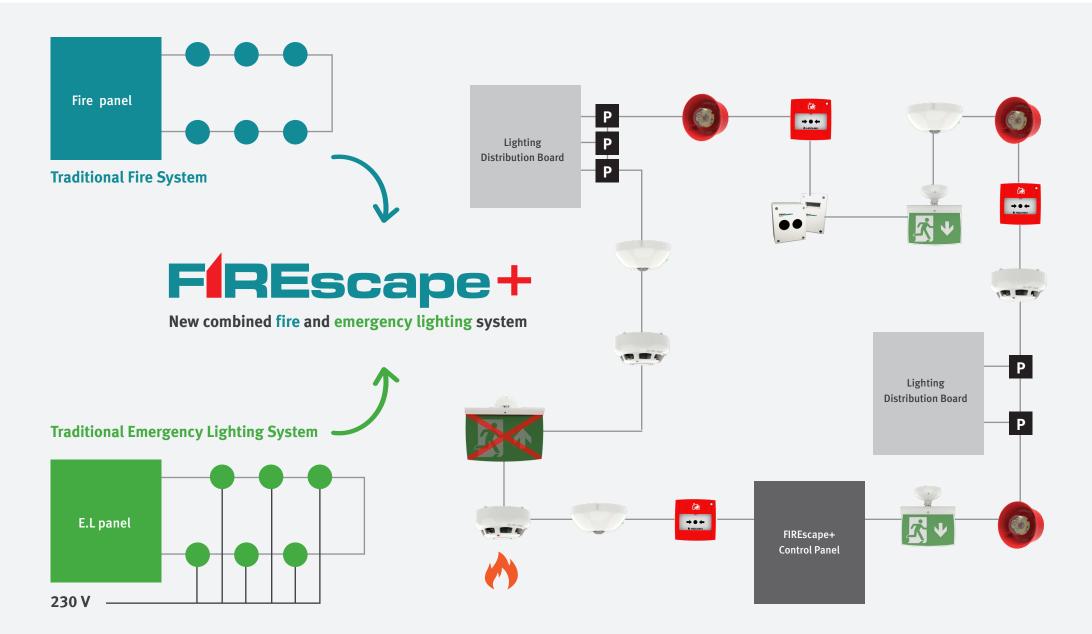

#### **GLOBALLY PROVEN PRODUCT DESIGN**

The **FIREscape** + system is the first of its type and integrates Hochiki's highly successful **FIREscape** emergency lighting system with its acclaimed **ESP** fire detection system. By integrating both of these systems onto the same panel and onto the same loop wiring, not only does the emergency lighting become operational in the event of a fire – without the need for a mains supply failure to have occurred - but based on the location of the fire, people are directed away from unsafe exit routes using Hochiki's intelligent signage.

This is achieved by creating dual function exit signs. Under normal circumstances the exit sign is illuminated and carries the internationally recognised symbols of a running man, door and direction arrow. However, in the event of a fire affecting a specific escape route, the appropriate signage is switched off and replaced by an illuminated RED "X" symbol.

Example -

Unlike other systems, where each luminaire requires a 230 V supply, the entire **FIREscape+**system operates at extra low voltage. Utilising only Extra Low voltage devices, means that the luminaires are fitted to the same style of plug-in base as the fire detectors, which allows installation

and maintenance to be carried out by engineers other than qualified electricians, thereby producing a very cost effective solution.