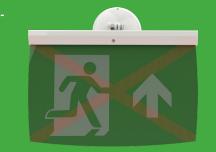

This is achieved by creating dual function exit signs. Under normal circumstances the exit sign is illuminated and carries the internationally recognised symbols of a running man, door and direction arrow. However, in the event of a fire affecting a specific escape route, the appropriate signage is switched off and replaced by an illuminated RED "X" symbol.

Example -

Unlike other systems, where each luminaire requires a 230 V supply, the entire **FIREscape+**system operates at extra low voltage. Utilising only Extra Low voltage devices, means that the luminaires are fitted to the same style of plug-in base as the fire detectors, which allows installation