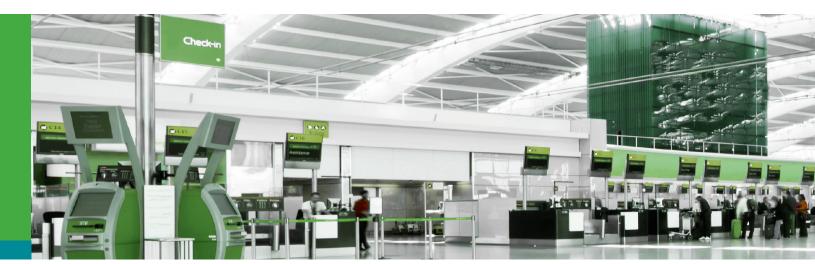

#### **GLOBALLY PROVEN PRODUCT DESIGN**

The **FIREscape** + system is the first of its type and integrates Hochiki's highly successful **FIREscape** emergency lighting system with its acclaimed **ESP** fire detection system. By integrating both of these systems onto the same panel and onto the same loop wiring, not only does the emergency lighting become operational in the event of a fire – without the need for a mains supply failure to have occurred - but based on the location of the fire, people are directed away from unsafe exit routes using Hochiki's intelligent signage.

This is achieved by creating dual function exit signs. Under normal circumstances the exit sign is illuminated and carries the internationally recognised symbols of a running man, door and direction arrow. However, in the event of a fire affecting a specific escape route, the appropriate signage is switched off and replaced by an illuminated RED "X" symbol.

Example -

Unlike other systems, where each luminaire requires a 230 V supply, the entire **FIREscape+**system operates at extra low voltage. Utilising only Extra Low voltage devices, means that the luminaires are fitted to the same style of plug-in base as the fire detectors, which allows installation