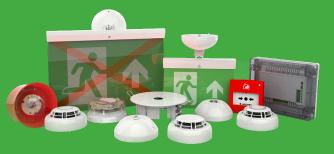

#### **GLOBALLY PROVEN PRODUCT DESIGN**

The **FIREscape** + system is the first of its type and integrates Hochiki's highly successful **FIREscape** emergency lighting system with its acclaimed **ESP** fire detection system. By integrating both of these systems onto the same panel and onto the same loop wiring, not only does the emergency lighting become operational in the event of a fire – without the need for a mains supply failure to have occurred - but based on the location of the fire, people are directed away from unsafe exit routes using Hochiki's intelligent signage.

This is achieved by creating dual function exit signs. Under normal circumstances the exit sign is illuminated and carries the internationally recognised symbols of a running man, door and direction arrow. However, in the event of a fire affecting a specific escape route, the appropriate signage is switched off and replaced by an illuminated RED "X" symbol.

Example -

Unlike other systems, where each luminaire requires a 230 V supply, the entire **FIREscape+**system operates at extra low voltage. Utilising only Extra Low voltage devices, means that the luminaires are fitted to the same style of plug-in base as the fire detectors, which allows installation