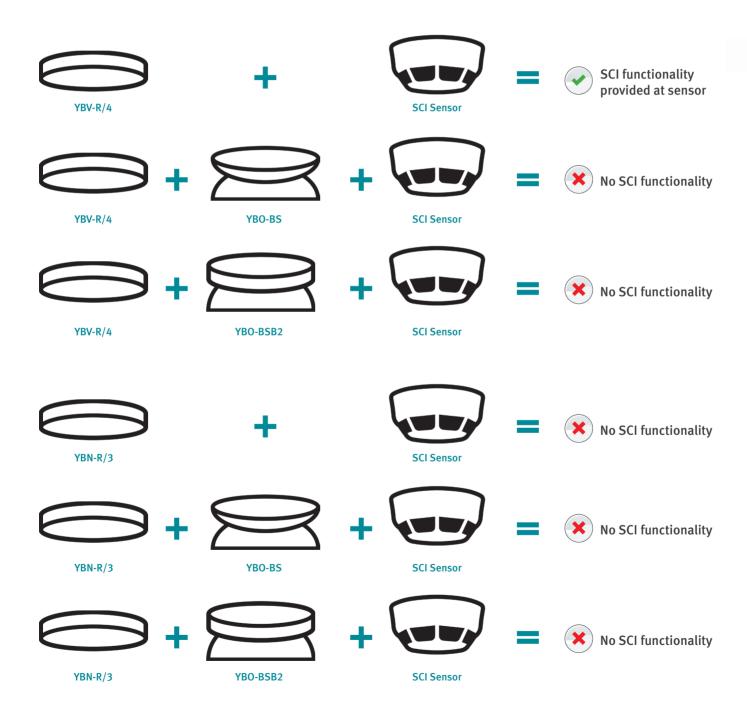

## **Application Note 144**

**SCI Sensors and compatible bases** 

This application note has been created to assist installers with the installation of Hochiki's ESP SCI sensors. In order to provide SCI functionality of the sensors, the SCI sensor must be fitted directly onto the YBV-R/4 base.

Please see images below for further clarification.

## **Application Note 144**

**SCI Sensors and compatible bases** 

| Base/device combination                    | SCI functionality provided |
|--------------------------------------------|----------------------------|
| YBV-R/4 plus SCI sensor                    | Yes - at sensor            |
| YBV-R/4 plus YBO-BS plus SCI sensor        | No                         |
| YBV-R/4 plus YBO-BSB2 plus SCI sensor      | No                         |
|                                            |                            |
| YBN-R/3 plus SCI sensor                    | No                         |
| YBN-R/3 plus YBO-BS plus SCI sensor        | No                         |
| YBN-R/3 plus YBO-BSB2 plus SCI sensor      | No                         |
|                                            |                            |
| YBN-R/3(SCI) plus SCI sensor               | Yes - at base              |
| YBN-R/3(SCI) plus YBO-BS plus SCI sensor   | Yes - at base              |
| YBN-R/3(SCI) plus YBO-BSB2 plus SCI sensor | Yes - at base              |