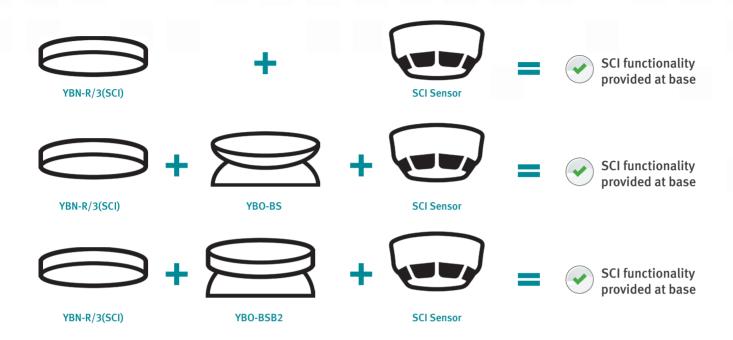

## **Application Note 144**

**SCI Sensors and compatible bases** 

This application note has been created to assist installers with the installation of Hochiki's ESP SCI sensors. In order to provide SCI functionality of the sensors, the SCI sensor must be fitted directly onto the YBV-R/4 base.

Please see images below for further clarification.

## **Application Note 144**

**SCI Sensors and compatible bases** 

| Base/device combination                    | SCI functionality provided |
|--------------------------------------------|----------------------------|
| YBV-R/4 plus SCI sensor                    | Yes - at sensor            |
| YBV-R/4 plus YBO-BS plus SCI sensor        | No                         |
| YBV-R/4 plus YBO-BSB2 plus SCI sensor      | No                         |
|                                            |                            |
| YBN-R/3 plus SCI sensor                    | No                         |
| YBN-R/3 plus YBO-BS plus SCI sensor        | No                         |
| YBN-R/3 plus YBO-BSB2 plus SCI sensor      | No                         |
|                                            |                            |
| YBN-R/3(SCI) plus SCI sensor               | Yes - at base              |
| YBN-R/3(SCI) plus YBO-BS plus SCI sensor   | Yes - at base              |
| YBN-R/3(SCI) plus YBO-BSB2 plus SCI sensor | Yes - at base              |